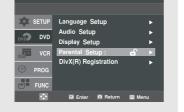

on.

Enter your password.



# 4

Press the ► or **ENTER**The Enter Password screen appears.



5

Press the ► or **ENTER**The Enter Password screen appears.



#### Not

The default password is 0000.



Press the ▲/▼ buttons to select the Rating Level you want, then press the ► or ENTER button.

e.g) Setting up in Level 6.



- To make the DVD setup menu disappear, press the MENU button.
  - For example, if you select up to Level 6, discs that contain Level 7 or 8 will not play.

## **Changing the Password**

1

With the unit in stop mode, press the **MENU** button on the remote control.



2

Press the ▲/▼ buttons to select **DVD**, then press the ▶ or **ENTER** button.



3

Press the ▲/▼ buttons to select **Parental Setup**, then press the ► or **ENTER** button.

Enter your password.



# 4

Press the ▲/▼ buttons to select **Change Password**, then press the ► or **ENTER** button.



# 5

Enter your password, then press the ► or ENTER button.

Enter your new password, then press the ► or ENTER button.



 To make the DVD setup menu disappear, press the MENU button.

#### Note

If you forgot your password, power on the unit with no disc.

Press the ◀◀/▶► (Search) buttons simultaneously on the front panel for 5 seconds. The "Reset OK" message will appear. Press the **POWER** button.

# DivX(R) Registration

DivX Registration menu has the Registration Code that enables your DivX Certified Player to play DivX(R) Video On Demand file format.

## 1

With the unit in Stop mode, press the **MENU** button on the remote control.



# 2

Press the ▲/▼ buttons to select **DVD**, th